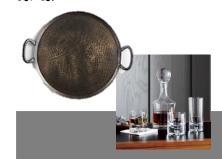

Center these over the buffet. May need to spread out a bit to get center vertically and horizontally

Round tray to display decanter and glasses, use existing plants to fill in center

use existing rectangle tray and set the 3 candles on the far right of the tray