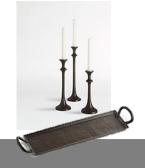

Center these over the buffet. May need to spread out a bit to get center vertically and horizontally

Round tray to display decanter and glasses, use existing plants to fill in center

use existing rectangle tray and set the 3 candles on the far right of the tray