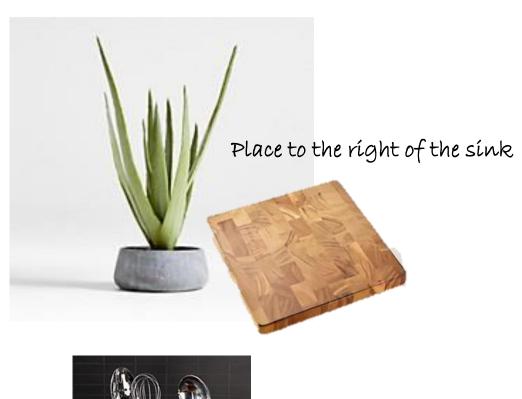

#### Kitchen

use existing trailing plant to the left of aloe. Large plate to fill space aloe plant and serving bowl to add color

use existing white dishes and glass. Stack tall this will create the needed height.

Stacked serving bowls to the right to add color.

Arrange cutting boards under shelf, plant to the left, glass server to the right, great for bagels donuts or even succulents