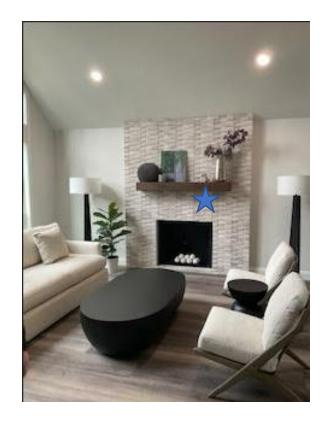

## Sitting Area & Mantel

Existing black vase to the left, new plant, existing dog sculpture next to large vase, new black vase and large branches.

Mírror to sít behind décor on mantel do not install into tile