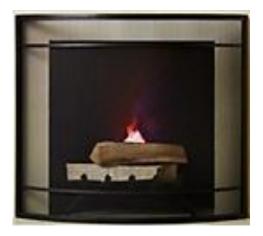

## Sitting Area Table & Fireplace

Fireplace cover to take up space. Simple design to complement the tile and fireplace insert.

Can use 1 book or 2 stack on table with knot on top