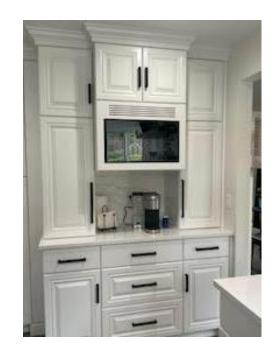

## Kitchen - Coffee Bar

Arrange condiments and plants on tray, extra room to add the napkin holder and any seasonal items

Great area to add a little holiday décor.

## Kitchen – Nook table

Center plant on table and enjoy