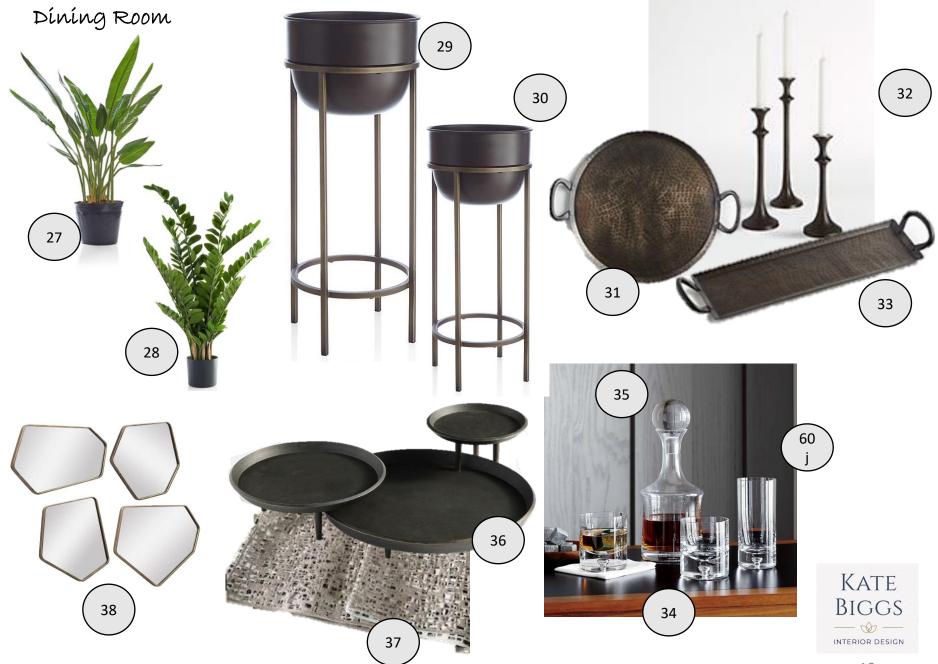

#### Díning Room

Two size plant stands to replace extra chair on the corner. Can use live plants or the faux plants listed

Style 3-tiered tray with votives and succulents as shown, use existing table runner

Center these over the buffet. May need to spread out a bit to get center vertically and horizontally

Round tray to display decanter and glasses, use existing plants to fill in center

use existing rectangle tray and set the 3 candles on the far right of the tray