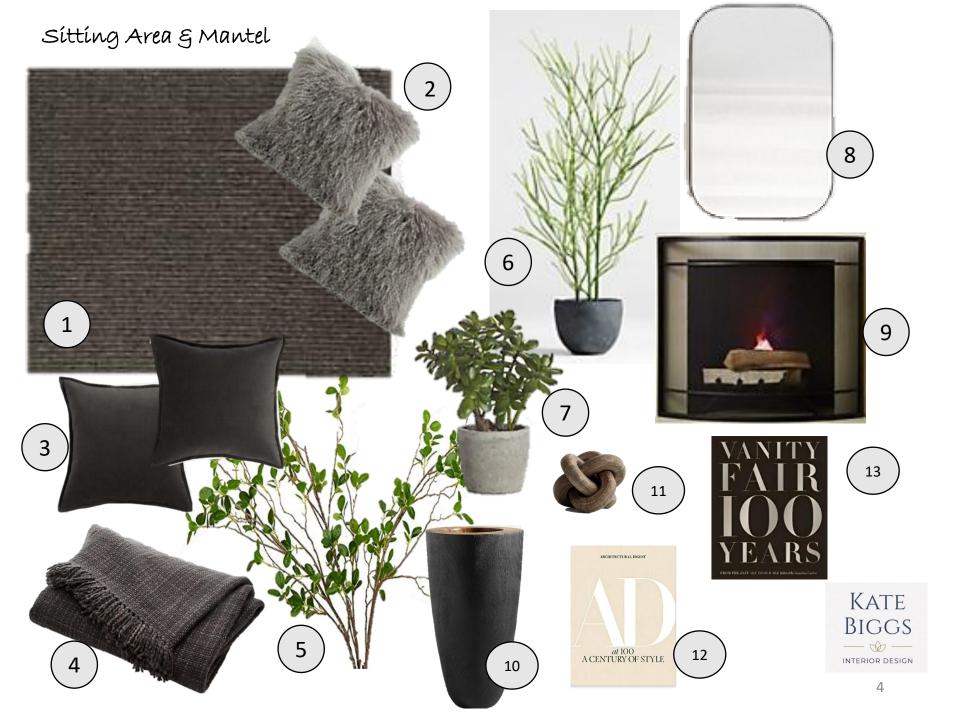

## Sitting Area & Mantel

Existing black vase to the left, new plant, existing dog sculpture next to large vase, new black vase and large branches.

Mírror to sít behind décor on mantel do not install into tile

## Sitting area -Seating

Option to swap trees - Tree to the left of fireplace

Rug centered on table under couch and chairs.

Recover existing pillows with the dark gray pillow covers

Throw on couch

I long hair pillow on couch and one on chair.

## Sitting Area Table & Fireplace

Fireplace cover to take up space. Simple design to complement the tile and fireplace insert.

Can use 1 book or 2 stack on table with knot on top

## LUPO Shopping List

| ,          | The same of the sa | 30.         | <u>Medium Stand</u>               |
|------------|--------------------------------------------------------------------------------------------------------------------------------------------------------------------------------------------------------------------------------------------------------------------------------------------------------------------------------------------------------------------------------------------------------------------------------------------------------------------------------------------------------------------------------------------------------------------------------------------------------------------------------------------------------------------------------------------------------------------------------------------------------------------------------------------------------------------------------------------------------------------------------------------------------------------------------------------------------------------------------------------------------------------------------------------------------------------------------------------------------------------------------------------------------------------------------------------------------------------------------------------------------------------------------------------------------------------------------------------------------------------------------------------------------------------------------------------------------------------------------------------------------------------------------------------------------------------------------------------------------------------------------------------------------------------------------------------------------------------------------------------------------------------------------------------------------------------------------------------------------------------------------------------------------------------------------------------------------------------------------------------------------------------------------------------------------------------------------------------------------------------------------|-------------|-----------------------------------|
| 1.         | Rug                                                                                                                                                                                                                                                                                                                                                                                                                                                                                                                                                                                                                                                                                                                                                                                                                                                                                                                                                                                                                                                                                                                                                                                                                                                                                                                                                                                                                                                                                                                                                                                                                                                                                                                                                                                                                                                                                                                                                                                                                                                                                                                            | 31.         | Tray may currently have           |
| 2.         | <u>Píllows</u> -qty 2                                                                                                                                                                                                                                                                                                                                                                                                                                                                                                                                                                                                                                                                                                                                                                                                                                                                                                                                                                                                                                                                                                                                                                                                                                                                                                                                                                                                                                                                                                                                                                                                                                                                                                                                                                                                                                                                                                                                                                                                                                                                                                          | 32.         | Candle holders                    |
| 3.         | Dark Gray Pillows - 9ty 2                                                                                                                                                                                                                                                                                                                                                                                                                                                                                                                                                                                                                                                                                                                                                                                                                                                                                                                                                                                                                                                                                                                                                                                                                                                                                                                                                                                                                                                                                                                                                                                                                                                                                                                                                                                                                                                                                                                                                                                                                                                                                                      | 33.         | Rectangle Tray may currently have |
| 4.         | <u>Throw</u>                                                                                                                                                                                                                                                                                                                                                                                                                                                                                                                                                                                                                                                                                                                                                                                                                                                                                                                                                                                                                                                                                                                                                                                                                                                                                                                                                                                                                                                                                                                                                                                                                                                                                                                                                                                                                                                                                                                                                                                                                                                                                                                   | 34.         | <u>Decanter</u>                   |
| 5.         | Branch -qty 2                                                                                                                                                                                                                                                                                                                                                                                                                                                                                                                                                                                                                                                                                                                                                                                                                                                                                                                                                                                                                                                                                                                                                                                                                                                                                                                                                                                                                                                                                                                                                                                                                                                                                                                                                                                                                                                                                                                                                                                                                                                                                                                  | 35.         | Glasses – qty 2                   |
| 6.         | Pencil Tree                                                                                                                                                                                                                                                                                                                                                                                                                                                                                                                                                                                                                                                                                                                                                                                                                                                                                                                                                                                                                                                                                                                                                                                                                                                                                                                                                                                                                                                                                                                                                                                                                                                                                                                                                                                                                                                                                                                                                                                                                                                                                                                    | 36.         | 3-tiered tray                     |
| <b>尹</b> . | <u>Small potted plant</u>                                                                                                                                                                                                                                                                                                                                                                                                                                                                                                                                                                                                                                                                                                                                                                                                                                                                                                                                                                                                                                                                                                                                                                                                                                                                                                                                                                                                                                                                                                                                                                                                                                                                                                                                                                                                                                                                                                                                                                                                                                                                                                      | 3F.         | Runner -existing                  |
| 8.         | <u>Mírror</u>                                                                                                                                                                                                                                                                                                                                                                                                                                                                                                                                                                                                                                                                                                                                                                                                                                                                                                                                                                                                                                                                                                                                                                                                                                                                                                                                                                                                                                                                                                                                                                                                                                                                                                                                                                                                                                                                                                                                                                                                                                                                                                                  | 38.         | e e                               |
| 9.         | <u>Fireplace Gate</u>                                                                                                                                                                                                                                                                                                                                                                                                                                                                                                                                                                                                                                                                                                                                                                                                                                                                                                                                                                                                                                                                                                                                                                                                                                                                                                                                                                                                                                                                                                                                                                                                                                                                                                                                                                                                                                                                                                                                                                                                                                                                                                          | 39.         | Díning mirrors                    |
| 10.        | Black wood vase                                                                                                                                                                                                                                                                                                                                                                                                                                                                                                                                                                                                                                                                                                                                                                                                                                                                                                                                                                                                                                                                                                                                                                                                                                                                                                                                                                                                                                                                                                                                                                                                                                                                                                                                                                                                                                                                                                                                                                                                                                                                                                                | 40.         | Agave Plant                       |
| 11.        | <u>Knot</u>                                                                                                                                                                                                                                                                                                                                                                                                                                                                                                                                                                                                                                                                                                                                                                                                                                                                                                                                                                                                                                                                                                                                                                                                                                                                                                                                                                                                                                                                                                                                                                                                                                                                                                                                                                                                                                                                                                                                                                                                                                                                                                                    | 41.         | Brown serving Bowl                |
| 12.        | AD coffee table book                                                                                                                                                                                                                                                                                                                                                                                                                                                                                                                                                                                                                                                                                                                                                                                                                                                                                                                                                                                                                                                                                                                                                                                                                                                                                                                                                                                                                                                                                                                                                                                                                                                                                                                                                                                                                                                                                                                                                                                                                                                                                                           | 42.         | Black Serving bowl 9ty 2          |
| 13.        | Vanity Fair tabletop book                                                                                                                                                                                                                                                                                                                                                                                                                                                                                                                                                                                                                                                                                                                                                                                                                                                                                                                                                                                                                                                                                                                                                                                                                                                                                                                                                                                                                                                                                                                                                                                                                                                                                                                                                                                                                                                                                                                                                                                                                                                                                                      | 43.         | <u>Covered server</u>             |
| 14.        | Bull                                                                                                                                                                                                                                                                                                                                                                                                                                                                                                                                                                                                                                                                                                                                                                                                                                                                                                                                                                                                                                                                                                                                                                                                                                                                                                                                                                                                                                                                                                                                                                                                                                                                                                                                                                                                                                                                                                                                                                                                                                                                                                                           | 44.         | Faux pencil -small                |
| 15.        | Potted plant-fern                                                                                                                                                                                                                                                                                                                                                                                                                                                                                                                                                                                                                                                                                                                                                                                                                                                                                                                                                                                                                                                                                                                                                                                                                                                                                                                                                                                                                                                                                                                                                                                                                                                                                                                                                                                                                                                                                                                                                                                                                                                                                                              | 45.         | Large Floral                      |
| 16.        | Potted Plant                                                                                                                                                                                                                                                                                                                                                                                                                                                                                                                                                                                                                                                                                                                                                                                                                                                                                                                                                                                                                                                                                                                                                                                                                                                                                                                                                                                                                                                                                                                                                                                                                                                                                                                                                                                                                                                                                                                                                                                                                                                                                                                   | 46.         | <u>Cutting board</u>              |
| 17.        | Branch - aty 2                                                                                                                                                                                                                                                                                                                                                                                                                                                                                                                                                                                                                                                                                                                                                                                                                                                                                                                                                                                                                                                                                                                                                                                                                                                                                                                                                                                                                                                                                                                                                                                                                                                                                                                                                                                                                                                                                                                                                                                                                                                                                                                 | <i>47</i> . | <u>Cutting board</u>              |
| 18.        | Small white vase                                                                                                                                                                                                                                                                                                                                                                                                                                                                                                                                                                                                                                                                                                                                                                                                                                                                                                                                                                                                                                                                                                                                                                                                                                                                                                                                                                                                                                                                                                                                                                                                                                                                                                                                                                                                                                                                                                                                                                                                                                                                                                               | 48.         | <u>Cutting board</u>              |
|            |                                                                                                                                                                                                                                                                                                                                                                                                                                                                                                                                                                                                                                                                                                                                                                                                                                                                                                                                                                                                                                                                                                                                                                                                                                                                                                                                                                                                                                                                                                                                                                                                                                                                                                                                                                                                                                                                                                                                                                                                                                                                                                                                | 49.         | Square cutting board              |
| 19.        | Medium white vase                                                                                                                                                                                                                                                                                                                                                                                                                                                                                                                                                                                                                                                                                                                                                                                                                                                                                                                                                                                                                                                                                                                                                                                                                                                                                                                                                                                                                                                                                                                                                                                                                                                                                                                                                                                                                                                                                                                                                                                                                                                                                                              | 50.         | <u>utensíl holder</u>             |
| 20.        | Large white vase                                                                                                                                                                                                                                                                                                                                                                                                                                                                                                                                                                                                                                                                                                                                                                                                                                                                                                                                                                                                                                                                                                                                                                                                                                                                                                                                                                                                                                                                                                                                                                                                                                                                                                                                                                                                                                                                                                                                                                                                                                                                                                               | 51.         | Tray                              |
| 21.        | Bowl                                                                                                                                                                                                                                                                                                                                                                                                                                                                                                                                                                                                                                                                                                                                                                                                                                                                                                                                                                                                                                                                                                                                                                                                                                                                                                                                                                                                                                                                                                                                                                                                                                                                                                                                                                                                                                                                                                                                                                                                                                                                                                                           | 52.         | Tiered stand                      |
| 22.        | Bowl Filler                                                                                                                                                                                                                                                                                                                                                                                                                                                                                                                                                                                                                                                                                                                                                                                                                                                                                                                                                                                                                                                                                                                                                                                                                                                                                                                                                                                                                                                                                                                                                                                                                                                                                                                                                                                                                                                                                                                                                                                                                                                                                                                    | 53.         | Small plants set of 2             |
| 23.        | Trailing plant                                                                                                                                                                                                                                                                                                                                                                                                                                                                                                                                                                                                                                                                                                                                                                                                                                                                                                                                                                                                                                                                                                                                                                                                                                                                                                                                                                                                                                                                                                                                                                                                                                                                                                                                                                                                                                                                                                                                                                                                                                                                                                                 | 54.         | Coffee condiment set              |
| 24.        | Faux Blossom -qty 6                                                                                                                                                                                                                                                                                                                                                                                                                                                                                                                                                                                                                                                                                                                                                                                                                                                                                                                                                                                                                                                                                                                                                                                                                                                                                                                                                                                                                                                                                                                                                                                                                                                                                                                                                                                                                                                                                                                                                                                                                                                                                                            | 55.         | Planters set of 2 - qty 2 sets    |
| 25.        | Book Ends                                                                                                                                                                                                                                                                                                                                                                                                                                                                                                                                                                                                                                                                                                                                                                                                                                                                                                                                                                                                                                                                                                                                                                                                                                                                                                                                                                                                                                                                                                                                                                                                                                                                                                                                                                                                                                                                                                                                                                                                                                                                                                                      | 56.         |                                   |
| 26.        | Books – what you have it at home                                                                                                                                                                                                                                                                                                                                                                                                                                                                                                                                                                                                                                                                                                                                                                                                                                                                                                                                                                                                                                                                                                                                                                                                                                                                                                                                                                                                                                                                                                                                                                                                                                                                                                                                                                                                                                                                                                                                                                                                                                                                                               | <i>57</i> . | Planter filler green 9ty 2        |
| 27.        | Potted Plant                                                                                                                                                                                                                                                                                                                                                                                                                                                                                                                                                                                                                                                                                                                                                                                                                                                                                                                                                                                                                                                                                                                                                                                                                                                                                                                                                                                                                                                                                                                                                                                                                                                                                                                                                                                                                                                                                                                                                                                                                                                                                                                   | 58.         | Filler rocks                      |
| 28.        | Potted Plant                                                                                                                                                                                                                                                                                                                                                                                                                                                                                                                                                                                                                                                                                                                                                                                                                                                                                                                                                                                                                                                                                                                                                                                                                                                                                                                                                                                                                                                                                                                                                                                                                                                                                                                                                                                                                                                                                                                                                                                                                                                                                                                   | 59.         | <u>Plate</u>                      |
| 29.        | Large stand                                                                                                                                                                                                                                                                                                                                                                                                                                                                                                                                                                                                                                                                                                                                                                                                                                                                                                                                                                                                                                                                                                                                                                                                                                                                                                                                                                                                                                                                                                                                                                                                                                                                                                                                                                                                                                                                                                                                                                                                                                                                                                                    | 58          | <u>Dríed branch</u>               |
|            | <del></del>                                                                                                                                                                                                                                                                                                                                                                                                                                                                                                                                                                                                                                                                                                                                                                                                                                                                                                                                                                                                                                                                                                                                                                                                                                                                                                                                                                                                                                                                                                                                                                                                                                                                                                                                                                                                                                                                                                                                                                                                                                                                                                                    | 59.         | Aloe                              |
|            |                                                                                                                                                                                                                                                                                                                                                                                                                                                                                                                                                                                                                                                                                                                                                                                                                                                                                                                                                                                                                                                                                                                                                                                                                                                                                                                                                                                                                                                                                                                                                                                                                                                                                                                                                                                                                                                                                                                                                                                                                                                                                                                                | 60.         | <u>Glass tall</u> -qty 2          |