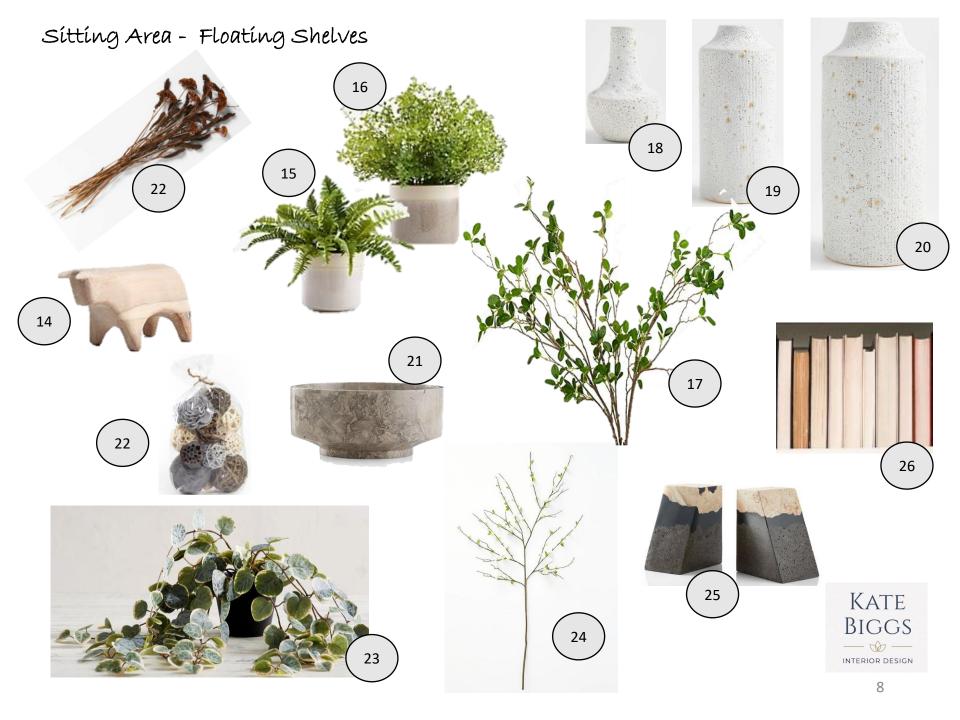

#### Sitting Area - Floating Shelves

Books on shelf are any old books you have laying around. Take off the jacket and Set them spine side to the wall different heights are great to add height..

Shelf 2 green branches are to go up and over to the top shelf. We want them large. (QTY 2)

Top shelf blossoms need to be large to take up space. (QTY 6)

## LUPO Shopping List

| ,          | The same of the sa | 30.         | <u>Medium Stand</u>               |
|------------|--------------------------------------------------------------------------------------------------------------------------------------------------------------------------------------------------------------------------------------------------------------------------------------------------------------------------------------------------------------------------------------------------------------------------------------------------------------------------------------------------------------------------------------------------------------------------------------------------------------------------------------------------------------------------------------------------------------------------------------------------------------------------------------------------------------------------------------------------------------------------------------------------------------------------------------------------------------------------------------------------------------------------------------------------------------------------------------------------------------------------------------------------------------------------------------------------------------------------------------------------------------------------------------------------------------------------------------------------------------------------------------------------------------------------------------------------------------------------------------------------------------------------------------------------------------------------------------------------------------------------------------------------------------------------------------------------------------------------------------------------------------------------------------------------------------------------------------------------------------------------------------------------------------------------------------------------------------------------------------------------------------------------------------------------------------------------------------------------------------------------------|-------------|-----------------------------------|
| 1.         | Rug                                                                                                                                                                                                                                                                                                                                                                                                                                                                                                                                                                                                                                                                                                                                                                                                                                                                                                                                                                                                                                                                                                                                                                                                                                                                                                                                                                                                                                                                                                                                                                                                                                                                                                                                                                                                                                                                                                                                                                                                                                                                                                                            | 31.         | Tray may currently have           |
| 2.         | <u>Píllows</u> -qty 2                                                                                                                                                                                                                                                                                                                                                                                                                                                                                                                                                                                                                                                                                                                                                                                                                                                                                                                                                                                                                                                                                                                                                                                                                                                                                                                                                                                                                                                                                                                                                                                                                                                                                                                                                                                                                                                                                                                                                                                                                                                                                                          | 32.         | Candle holders                    |
| 3.         | Dark Gray Pillows - 9ty 2                                                                                                                                                                                                                                                                                                                                                                                                                                                                                                                                                                                                                                                                                                                                                                                                                                                                                                                                                                                                                                                                                                                                                                                                                                                                                                                                                                                                                                                                                                                                                                                                                                                                                                                                                                                                                                                                                                                                                                                                                                                                                                      | 33.         | Rectangle Tray may currently have |
| 4.         | <u>Throw</u>                                                                                                                                                                                                                                                                                                                                                                                                                                                                                                                                                                                                                                                                                                                                                                                                                                                                                                                                                                                                                                                                                                                                                                                                                                                                                                                                                                                                                                                                                                                                                                                                                                                                                                                                                                                                                                                                                                                                                                                                                                                                                                                   | 34.         | <u>Decanter</u>                   |
| 5.         | Branch -qty 2                                                                                                                                                                                                                                                                                                                                                                                                                                                                                                                                                                                                                                                                                                                                                                                                                                                                                                                                                                                                                                                                                                                                                                                                                                                                                                                                                                                                                                                                                                                                                                                                                                                                                                                                                                                                                                                                                                                                                                                                                                                                                                                  | 35.         | Glasses – qty 2                   |
| 6.         | Pencil Tree                                                                                                                                                                                                                                                                                                                                                                                                                                                                                                                                                                                                                                                                                                                                                                                                                                                                                                                                                                                                                                                                                                                                                                                                                                                                                                                                                                                                                                                                                                                                                                                                                                                                                                                                                                                                                                                                                                                                                                                                                                                                                                                    | 36.         | 3-tiered tray                     |
| <b>尹</b> . | <u>Small potted plant</u>                                                                                                                                                                                                                                                                                                                                                                                                                                                                                                                                                                                                                                                                                                                                                                                                                                                                                                                                                                                                                                                                                                                                                                                                                                                                                                                                                                                                                                                                                                                                                                                                                                                                                                                                                                                                                                                                                                                                                                                                                                                                                                      | 3F.         | Runner -existing                  |
| 8.         | <u>Mírror</u>                                                                                                                                                                                                                                                                                                                                                                                                                                                                                                                                                                                                                                                                                                                                                                                                                                                                                                                                                                                                                                                                                                                                                                                                                                                                                                                                                                                                                                                                                                                                                                                                                                                                                                                                                                                                                                                                                                                                                                                                                                                                                                                  | 38.         | e e                               |
| 9.         | <u>Fireplace Gate</u>                                                                                                                                                                                                                                                                                                                                                                                                                                                                                                                                                                                                                                                                                                                                                                                                                                                                                                                                                                                                                                                                                                                                                                                                                                                                                                                                                                                                                                                                                                                                                                                                                                                                                                                                                                                                                                                                                                                                                                                                                                                                                                          | 39.         | Díning mirrors                    |
| 10.        | Black wood vase                                                                                                                                                                                                                                                                                                                                                                                                                                                                                                                                                                                                                                                                                                                                                                                                                                                                                                                                                                                                                                                                                                                                                                                                                                                                                                                                                                                                                                                                                                                                                                                                                                                                                                                                                                                                                                                                                                                                                                                                                                                                                                                | 40.         | Agave Plant                       |
| 11.        | <u>Knot</u>                                                                                                                                                                                                                                                                                                                                                                                                                                                                                                                                                                                                                                                                                                                                                                                                                                                                                                                                                                                                                                                                                                                                                                                                                                                                                                                                                                                                                                                                                                                                                                                                                                                                                                                                                                                                                                                                                                                                                                                                                                                                                                                    | 41.         | Brown serving Bowl                |
| 12.        | AD coffee table book                                                                                                                                                                                                                                                                                                                                                                                                                                                                                                                                                                                                                                                                                                                                                                                                                                                                                                                                                                                                                                                                                                                                                                                                                                                                                                                                                                                                                                                                                                                                                                                                                                                                                                                                                                                                                                                                                                                                                                                                                                                                                                           | 42.         | Black Serving bowl 9ty 2          |
| 13.        | Vanity Fair tabletop book                                                                                                                                                                                                                                                                                                                                                                                                                                                                                                                                                                                                                                                                                                                                                                                                                                                                                                                                                                                                                                                                                                                                                                                                                                                                                                                                                                                                                                                                                                                                                                                                                                                                                                                                                                                                                                                                                                                                                                                                                                                                                                      | 43.         | <u>Covered server</u>             |
| 14.        | Bull                                                                                                                                                                                                                                                                                                                                                                                                                                                                                                                                                                                                                                                                                                                                                                                                                                                                                                                                                                                                                                                                                                                                                                                                                                                                                                                                                                                                                                                                                                                                                                                                                                                                                                                                                                                                                                                                                                                                                                                                                                                                                                                           | 44.         | Faux pencil -small                |
| 15.        | Potted plant-fern                                                                                                                                                                                                                                                                                                                                                                                                                                                                                                                                                                                                                                                                                                                                                                                                                                                                                                                                                                                                                                                                                                                                                                                                                                                                                                                                                                                                                                                                                                                                                                                                                                                                                                                                                                                                                                                                                                                                                                                                                                                                                                              | 45.         | Large Floral                      |
| 16.        | Potted Plant                                                                                                                                                                                                                                                                                                                                                                                                                                                                                                                                                                                                                                                                                                                                                                                                                                                                                                                                                                                                                                                                                                                                                                                                                                                                                                                                                                                                                                                                                                                                                                                                                                                                                                                                                                                                                                                                                                                                                                                                                                                                                                                   | 46.         | <u>Cutting board</u>              |
| 17.        | Branch - aty 2                                                                                                                                                                                                                                                                                                                                                                                                                                                                                                                                                                                                                                                                                                                                                                                                                                                                                                                                                                                                                                                                                                                                                                                                                                                                                                                                                                                                                                                                                                                                                                                                                                                                                                                                                                                                                                                                                                                                                                                                                                                                                                                 | <i>47</i> . | <u>Cutting board</u>              |
| 18.        | Small white vase                                                                                                                                                                                                                                                                                                                                                                                                                                                                                                                                                                                                                                                                                                                                                                                                                                                                                                                                                                                                                                                                                                                                                                                                                                                                                                                                                                                                                                                                                                                                                                                                                                                                                                                                                                                                                                                                                                                                                                                                                                                                                                               | 48.         | <u>Cutting board</u>              |
|            |                                                                                                                                                                                                                                                                                                                                                                                                                                                                                                                                                                                                                                                                                                                                                                                                                                                                                                                                                                                                                                                                                                                                                                                                                                                                                                                                                                                                                                                                                                                                                                                                                                                                                                                                                                                                                                                                                                                                                                                                                                                                                                                                | 49.         | Square cutting board              |
| 19.        | Medium white vase                                                                                                                                                                                                                                                                                                                                                                                                                                                                                                                                                                                                                                                                                                                                                                                                                                                                                                                                                                                                                                                                                                                                                                                                                                                                                                                                                                                                                                                                                                                                                                                                                                                                                                                                                                                                                                                                                                                                                                                                                                                                                                              | 50.         | <u>utensíl holder</u>             |
| 20.        | Large white vase                                                                                                                                                                                                                                                                                                                                                                                                                                                                                                                                                                                                                                                                                                                                                                                                                                                                                                                                                                                                                                                                                                                                                                                                                                                                                                                                                                                                                                                                                                                                                                                                                                                                                                                                                                                                                                                                                                                                                                                                                                                                                                               | 51.         | Tray                              |
| 21.        | Bowl                                                                                                                                                                                                                                                                                                                                                                                                                                                                                                                                                                                                                                                                                                                                                                                                                                                                                                                                                                                                                                                                                                                                                                                                                                                                                                                                                                                                                                                                                                                                                                                                                                                                                                                                                                                                                                                                                                                                                                                                                                                                                                                           | 52.         | Tiered stand                      |
| 22.        | Bowl Filler                                                                                                                                                                                                                                                                                                                                                                                                                                                                                                                                                                                                                                                                                                                                                                                                                                                                                                                                                                                                                                                                                                                                                                                                                                                                                                                                                                                                                                                                                                                                                                                                                                                                                                                                                                                                                                                                                                                                                                                                                                                                                                                    | 53.         | Small plants set of 2             |
| 23.        | Trailing plant                                                                                                                                                                                                                                                                                                                                                                                                                                                                                                                                                                                                                                                                                                                                                                                                                                                                                                                                                                                                                                                                                                                                                                                                                                                                                                                                                                                                                                                                                                                                                                                                                                                                                                                                                                                                                                                                                                                                                                                                                                                                                                                 | 54.         | Coffee condiment set              |
| 24.        | Faux Blossom -qty 6                                                                                                                                                                                                                                                                                                                                                                                                                                                                                                                                                                                                                                                                                                                                                                                                                                                                                                                                                                                                                                                                                                                                                                                                                                                                                                                                                                                                                                                                                                                                                                                                                                                                                                                                                                                                                                                                                                                                                                                                                                                                                                            | 55.         | Planters set of 2 - qty 2 sets    |
| 25.        | Book Ends                                                                                                                                                                                                                                                                                                                                                                                                                                                                                                                                                                                                                                                                                                                                                                                                                                                                                                                                                                                                                                                                                                                                                                                                                                                                                                                                                                                                                                                                                                                                                                                                                                                                                                                                                                                                                                                                                                                                                                                                                                                                                                                      | 56.         |                                   |
| 26.        | Books – what you have it at home                                                                                                                                                                                                                                                                                                                                                                                                                                                                                                                                                                                                                                                                                                                                                                                                                                                                                                                                                                                                                                                                                                                                                                                                                                                                                                                                                                                                                                                                                                                                                                                                                                                                                                                                                                                                                                                                                                                                                                                                                                                                                               | <i>57</i> . | Planter filler green 9ty 2        |
| 27.        | Potted Plant                                                                                                                                                                                                                                                                                                                                                                                                                                                                                                                                                                                                                                                                                                                                                                                                                                                                                                                                                                                                                                                                                                                                                                                                                                                                                                                                                                                                                                                                                                                                                                                                                                                                                                                                                                                                                                                                                                                                                                                                                                                                                                                   | 58.         | Filler rocks                      |
| 28.        | Potted Plant                                                                                                                                                                                                                                                                                                                                                                                                                                                                                                                                                                                                                                                                                                                                                                                                                                                                                                                                                                                                                                                                                                                                                                                                                                                                                                                                                                                                                                                                                                                                                                                                                                                                                                                                                                                                                                                                                                                                                                                                                                                                                                                   | 59.         | <u>Plate</u>                      |
| 29.        | Large stand                                                                                                                                                                                                                                                                                                                                                                                                                                                                                                                                                                                                                                                                                                                                                                                                                                                                                                                                                                                                                                                                                                                                                                                                                                                                                                                                                                                                                                                                                                                                                                                                                                                                                                                                                                                                                                                                                                                                                                                                                                                                                                                    | 58          | <u>Dríed branch</u>               |
|            | <del></del>                                                                                                                                                                                                                                                                                                                                                                                                                                                                                                                                                                                                                                                                                                                                                                                                                                                                                                                                                                                                                                                                                                                                                                                                                                                                                                                                                                                                                                                                                                                                                                                                                                                                                                                                                                                                                                                                                                                                                                                                                                                                                                                    | 59.         | Aloe                              |
|            |                                                                                                                                                                                                                                                                                                                                                                                                                                                                                                                                                                                                                                                                                                                                                                                                                                                                                                                                                                                                                                                                                                                                                                                                                                                                                                                                                                                                                                                                                                                                                                                                                                                                                                                                                                                                                                                                                                                                                                                                                                                                                                                                | 60.         | <u>Glass tall</u> -qty 2          |