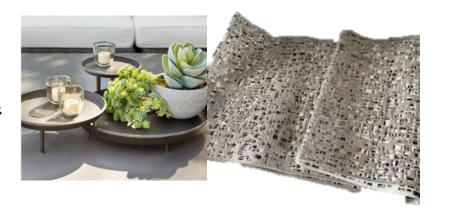

#### Díning Room

Two size plant stands to replace extra chair on the corner. Can use live plants or the faux plants listed

Style 3-tiered tray with votives and succulents as shown, use existing table runner

Center these over the buffet. May need to spread out a bit to get center vertically and horizontally

Round tray to display decanter and glasses, use existing plants to fill in center

use existing rectangle tray and set the 3 candles on the far right of the tray