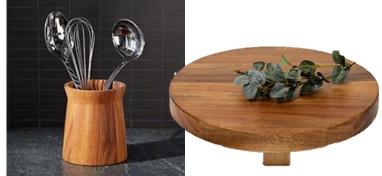

Place next to range, add oils and seasonings on the tray
Add existing cooking utensils for display

Stacked serving bowls to the right to add color.

Arrange cutting boards under shelf, plant to the left, glass server to the right, great for bagels donuts or even succulents