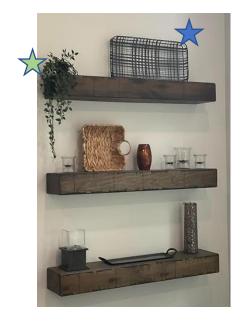

#### Sitting Area - Floating Shelves

Books on shelf are any old books you have laying around. Take off the jacket and Set them spine side to the wall different heights are great to add height..

Shelf 2 green branches are to go up and over to the top shelf. We want them large. (QTY 2)

Top shelf blossoms need to be large to take up space. (QTY 6)