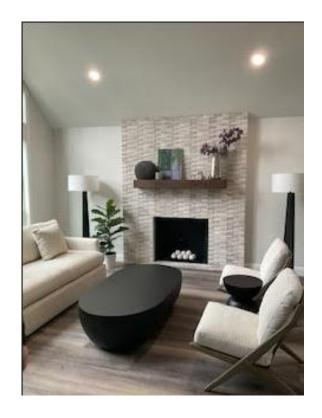

## Sitting Area & Mantel

Existing black vase to the left, new plant, existing dog sculpture next to large vase, new black vase and large branches.

Mírror to sít behind décor on mantel do not install into tile

## Sitting area -Seating

Option to swap trees - Tree to the left of fireplace

Rug centered on table under couch and chairs.

Recover existing pillows with the dark gray pillow covers

Throw on couch

I long hair pillow on couch and one on chair.

## Sitting Area Table & Fireplace

Fireplace cover to take up space. Simple design to complement the tile and fireplace insert.

Can use 1 book or 2 stack on table with knot on top