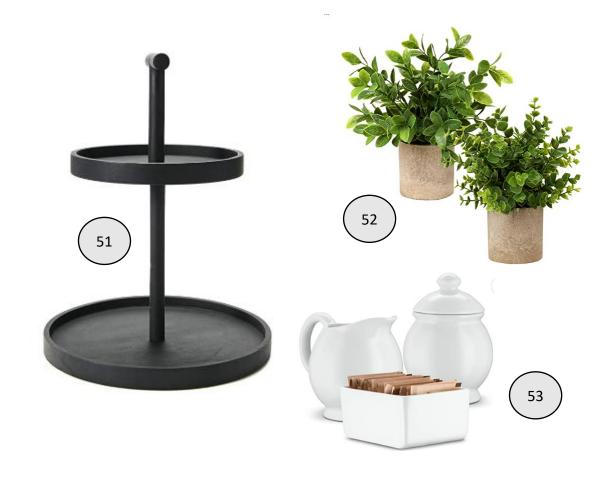

#### Díning Room

Two size plant stands to replace extra chair on the corner. Can use live plants or the faux plants listed

Style 3-tiered tray with votives and succulents as shown, use existing table runner

Center these over the buffet. May need to spread out a bit to get center vertically and horizontally

Round tray to display decanter and glasses, use existing plants to fill in center

use existing rectangle tray and set the 3 candles on the far right of the tray

## Kitchen - Coffee Bar

Arrange condiments and plants on tray, extra room to add the napkin holder and any seasonal items

Great area to add a little holiday décor.