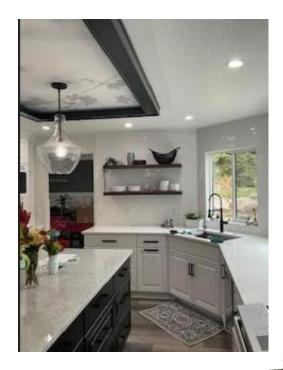

#### Kitchen

use existing trailing plant to the left of aloe. Large plate to fill space aloe plant and serving bowl to add color

use existing white dishes and glass. Stack tall this will create the needed height.

Stacked serving bowls to the right to add color.

Arrange cutting boards under shelf, plant to the left, glass server to the right, great for bagels donuts or even succulents

## Kitchen - Coffee Bar

Arrange condiments and plants on tray, extra room to add the napkin holder and any seasonal items

Great area to add a little holiday décor.

## Kitchen – Nook table

Center plant on table and enjoy