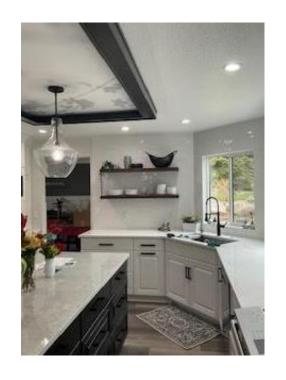

#### Kitchen

use existing trailing plant to the left of aloe. Large plate to fill space aloe plant and serving bowl to add color

use existing white dishes and glass. Stack tall this will create the needed height.

Stacked serving bowls to the right to add color.

Arrange cutting boards under shelf, plant to the left, glass server to the right, great for bagels donuts or even succulents