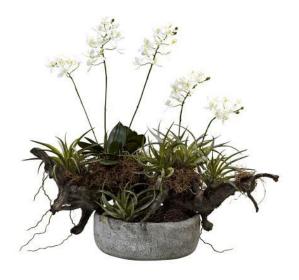

use existing rectangle tray and set the 3 candles on the far right of the tray













Place next to range, add oils and seasonings on the tray
Add existing cooking utensils for display



#### Kitchen

use existing trailing plant to the left of aloe. Large plate to fill space aloe plant and serving bowl to add color





use existing white dishes and glass. Stack tall this will create the needed height.

Stacked serving bowls to the right to add color.









Arrange cutting boards under shelf, plant to the left, glass server to the right, great for bagels donuts or even succulents

## Kitchen - Coffee Bar





Arrange condiments and plants on tray, extra room to add the napkin holder and any seasonal items

Great area to add a little holiday décor.



## Kitchen – Nook table





Center plant on table and enjoy



#### Bathroom





## LUPO Shopping List

| ,          | The same of the sa | 30.         | <u>Medium Stand</u>               |
|------------|---------------------------------------------------------------------------------------------------------------------------------------------------------------------------------------------------------------------------------------------------------------------------------------------------------------------------------------------------------------------------------------------------------------------------------------------------------------------------------------------------------------------------------------------------------------------------------------------------------------------------------------------