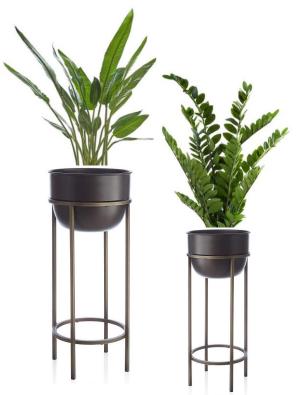

#### Díning Room

Two size plant stands to replace extra chair on the corner. Can use live plants or the faux plants listed

Style 3-tiered tray with votives and succulents as shown, use existing table runner