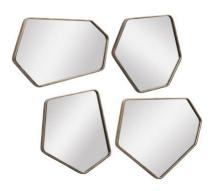

## Sitting Area & Mantel

Existing black vase to the left, new plant, existing dog sculpture next to large vase, new black vase and large branches.

Mírror to sít behind décor on mantel do not install into tile