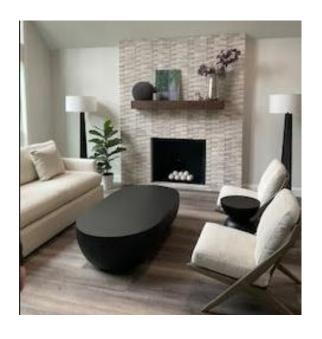

## Sitting Area & Mantel

Existing black vase to the left, new plant, existing dog sculpture next to large vase, new black vase and large branches.

Mírror to sít behind décor on mantel do not install into tile

## Sitting area -Seating

Option to swap trees - Tree to the left of fireplace

Rug centered on table under couch and chairs.

Recover existing pillows with the dark gray pillow covers

Throw on couch

I long hair pillow on couch and one on chair.

## Sitting Area Table & Fireplace

Fireplace cover to take up space. Simple design to complement the tile and fireplace insert.

Can use 1 book or 2 stack on table with knot on top