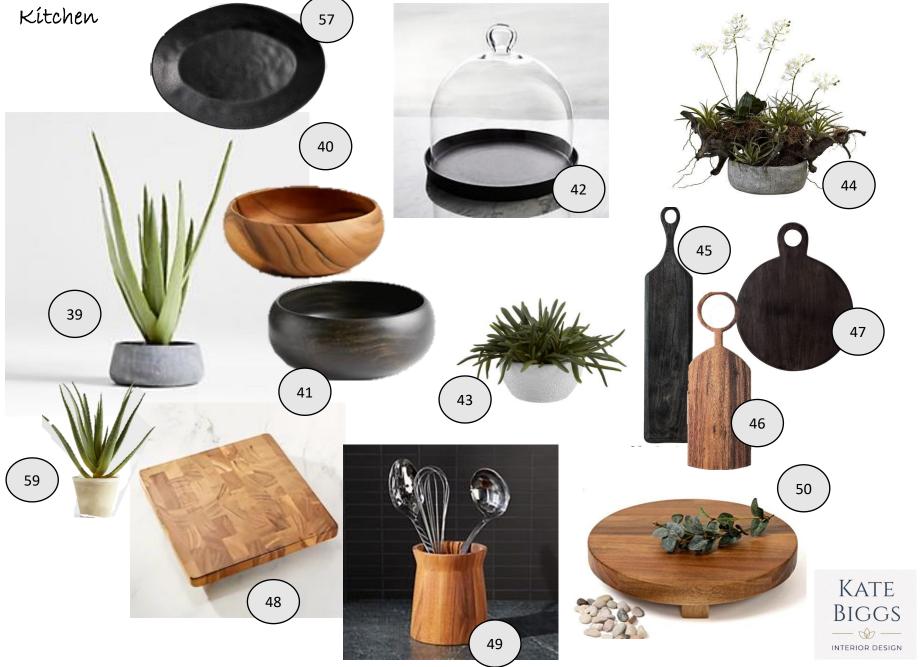

#### Kitchen

use existing trailing plant to the left of aloe. Large plate to fill space aloe plant and serving bowl to add color

use existing white dishes and glass. Stack tall this will create the needed height.

Stacked serving bowls to the right to add color.

Arrange cutting boards under shelf, plant to the left, glass server to the right, great for bagels donuts or even succulents

## Kitchen - Coffee Bar

Arrange condiments and plants on tray, extra room to add the napkin holder and any seasonal items

Great area to add a little holiday décor.

## Kitchen – Nook table

Center plant on table and enjoy