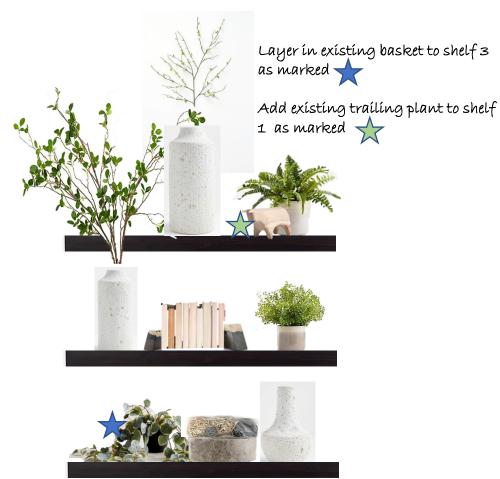

#### Sitting Area - Floating Shelves

Books on shelf are any old books you have laying around. Take off the jacket and Set them spine side to the wall different heights are great to add height..

Shelf 2 green branches are to go up and over to the top shelf. We want them large. (QTY 2)

Top shelf blossoms need to be large to take up space. (QTY 6)