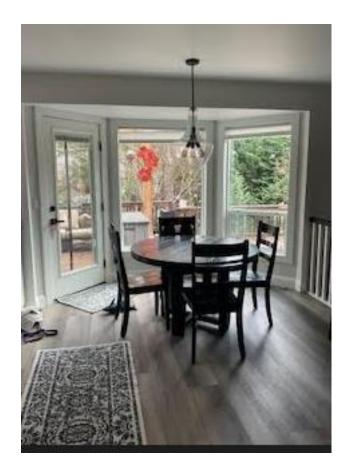

use existing rectangle tray and set the 3 candles on the far right of the tray













Place next to range, add oils and seasonings on the tray
Add existing cooking utensils for display



#### Kitchen

use existing trailing plant to the left of aloe. Large plate to fill space aloe plant and serving bowl to add color





use existing white dishes and glass. Stack tall this will create the needed height.

Stacked serving bowls to the right to add color.









Arrange cutting boards under shelf, plant to the left, glass server to the right, great for bagels donuts or even succulents

## Kitchen - Coffee Bar





Arrange condiments and plants on tray, extra room to add the napkin holder and any seasonal items

Great area to add a little holiday décor.



## Kitchen – Nook table





Center plant on table and enjoy



#### Bathroom





## LUPO Shopping List

| ,          | The same of the sa | 30.         | <u>Medium Stand</u>               |
|------------|-------------------------------------------------------------------------------------------------------------------------------------------------------------------------------------------------------------------------------------------------------------------------------------------------------------------------------------------------------------------------------------------------------------------------------------------------------------------------------------------------------------------------------------------------------------------------------------------------------------------------------------------