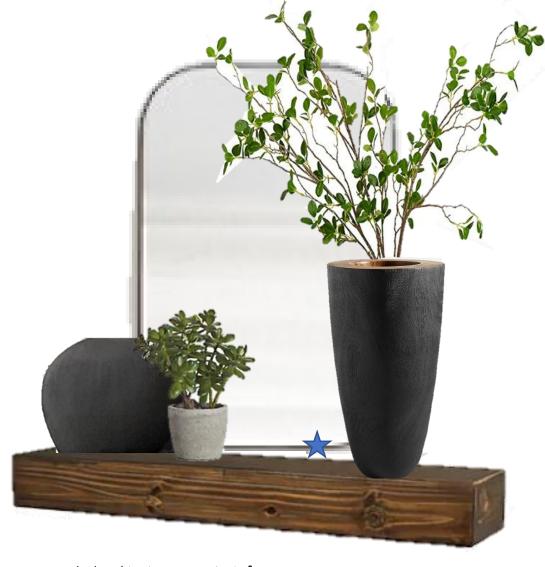

## Sitting Area & Mantel

Existing black vase to the left, new plant, existing dog sculpture next to large vase, new black vase and large branches.

Mírror to sít behind décor on mantel do not install into tile