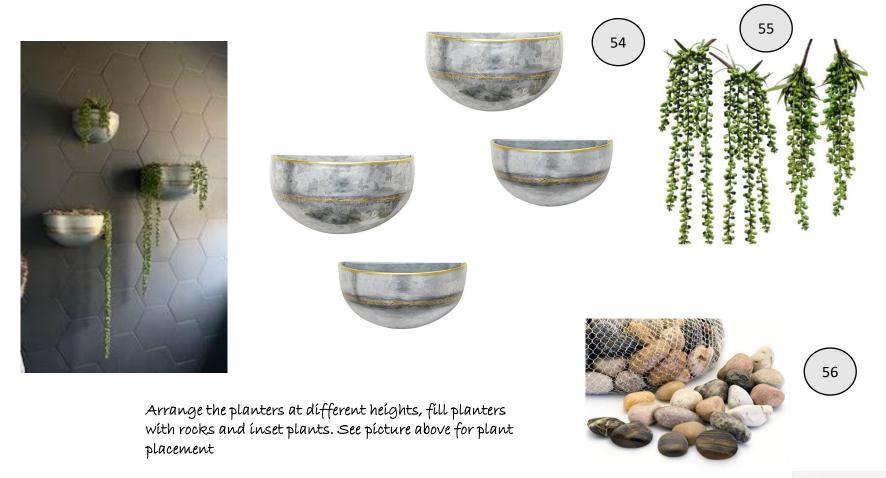

on the far right of the tray













Place next to range, add oils and seasonings on the tray
Add existing cooking utensils for display



#### Kitchen

use existing trailing plant to the left of aloe. Large plate to fill space aloe plant and serving bowl to add color





use existing white dishes and glass. Stack tall this will create the needed height.

Stacked serving bowls to the right to add color.









Arrange cutting boards under shelf, plant to the left, glass server to the right, great for bagels donuts or even succulents

## Kitchen - Coffee Bar





Arrange condiments and plants on tray, extra room to add the napkin holder and any seasonal items

Great area to add a little holiday décor.



## Kitchen – Nook table





Center plant on table and enjoy



#### Bathroom





## LUPO Shopping List

| ,          | The same of the sa | 30.         | <u>Medium Stand</u>               |
|------------|-------------------------------------------------------------------------------------------------------------------------------------------------------------------------------------------------------------------------------------------------------------------------------------------------------------------------------------------------------------------------------------------------------------------------------------------------------------------------------------------------------------------------------------------------------------------------------------------------------------------------------------------------------------------------------------------------