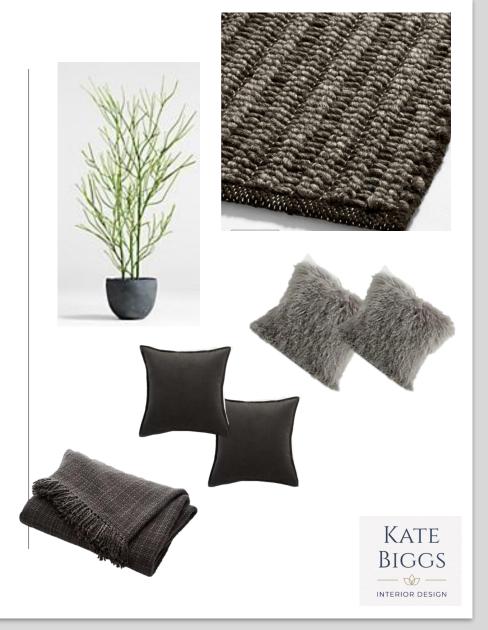

## Sitting Area & Mantel

Existing black vase to the left, new plant, existing dog sculpture next to large vase, new black vase and large branches.

Mírror to sít behind décor on mantel do not install into tile

## Sitting area -Seating

Option to swap trees - Tree to the left of fireplace

Rug centered on table under couch and chairs.

Recover existing pillows with the dark gray pillow covers

Throw on couch

I long hair pillow on couch and one on chair.